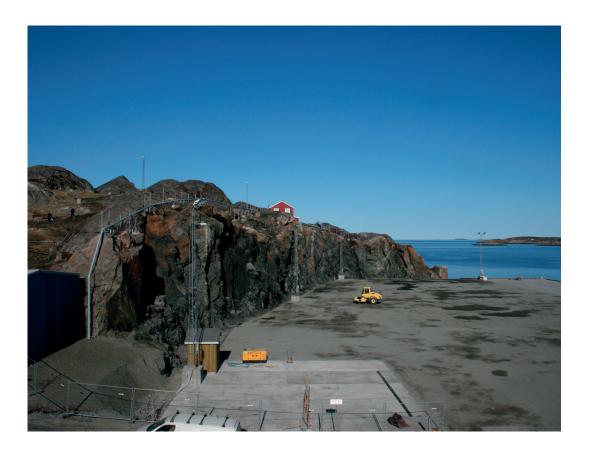

The quay front was constructed from steel sheet piles down to water depths of level -12.25 metres. As the Greenlandic subsoil mainly consists of rocks, we

anchored the sheet piles walls in a blasted trench in the bedrock.

Besides the establishment of the new quay front, our work consisted of blasting of 50,000 m³ of bedrock behind the new part of the harbour. The broken rock was crushed and used as quay fill.