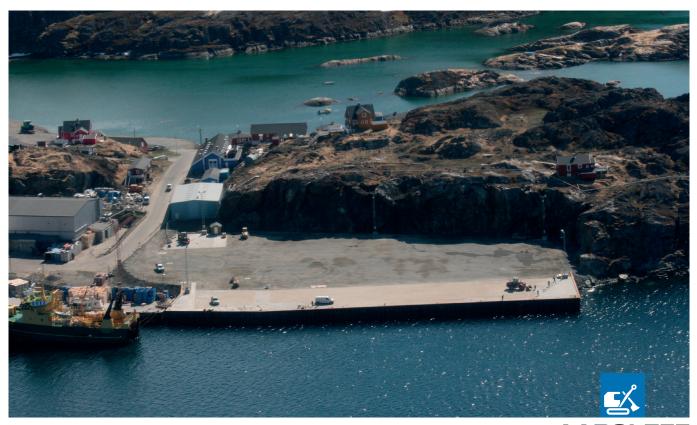

# Harbour enlargement in Greenland

Establishment of new quay in Sisimiut

**AARSLEFF** 

Per Aarsleff Grønland ApS has enlarged the harbour in Sisimiut in joint venture with Permagreen Grønland A/S. After a period of several years with an overcrowded harbour, the enlargement will ensure that large trawlers and cruisers will berth the port in West Greenland in the future.

### New quay

The harbour enlargement comprised the establishment of a 176-metre sheet pile wall which provided the harbour with two new quays of 90 metres and 30 metres. The water depth has been dredged to 12.2 metres and 10.2 metres, respectively, meaning that even large ships are able to dock close to the quay.

Besides the establishment of the new quay front, our work consisted of blasting of 50,000 m³ of bedrock behind the new part of the harbour. The broken rock was crushed and used as quay fill.